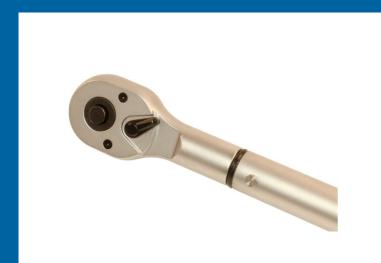

## Torque Wrench 3/4"D 100-600Nm

A heavy-duty 3/4"D click type torque wrench, 1012mm in length, with a range of 100 to 600Nm (73.8 - 442.8lb-ft), suitable for a wide variety of automotive and engineering applications. It features an easy to read scale, which is adjustable in 0.25Nm increments, together with a large diameter knurled grip handle and a spring-loaded locking collar.