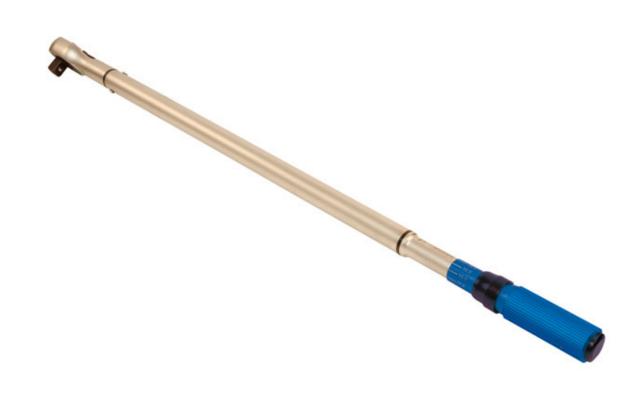

## Torque Wrench 3/4"D 100-600Nm

A heavy-duty 3/4"D click type torque wrench, 1012mm in length, with a range of 100 to 600Nm (73.8 - 442.8lb-ft), suitable for a wide variety of automotive and engineering applications. It features an easy to read scale, which is adjustable in 0.25Nm increments, together with a large diameter knurled grip handle and a spring-loaded locking collar.

## **Additional Information**

- Range: 100 600Nm (73.8 442.8lb-ft); tolerance ±3%.
- 24 teeth ratchet mechanism; 3/4"D x 1012mm long.
- Supplied in a blow mould case for storage.
- All Laser torque wrenches (mechanical & digital) are supplied with a certificate of conformance & calibration produced at point of manufacture, as per ISO6789-1:2017.
- Additional sizes available, please see Part No. 8958 (3/4"D 160-800Nm), 8959 (1"D 240-1200Nm), 8960 (1"D 480-1500Nm).