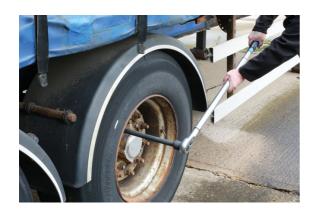

## Torque Wrench 3/4"D 100-600Nm

A heavy-duty 3/4"D click type torque wrench, 1012mm in length, with a range of 100 to 600Nm (73.8 - 442.8lb-ft), suitable for a wide variety of automotive and engineering applications. It features an easy to read scale, which is adjustable in 0.25Nm increments, together with a large diameter knurled grip handle and a spring-loaded locking collar.