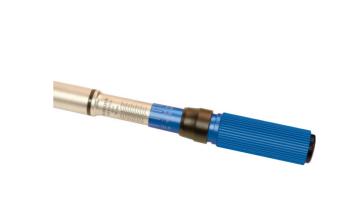

## Torque Wrench 3/4"D 100-600Nm

A heavy-duty 3/4"D click type torque wrench, 1012mm in length, with a range of 100 to 600Nm (73.8 - 442.8lb-ft), suitable for a wide variety of automotive and engineering applications. It features an easy to read scale, which is adjustable in 0.25Nm increments, together with a large diameter knurled grip handle and a spring-loaded locking collar.

## **Additional Information**

- Range: 100 600Nm (73.8 442.8lb-ft); tolerance ±3%.
- 24 teeth ratchet mechanism; 3/4"D x 1012mm long.
- Supplied in a blow mould case for storage.
- All Laser torque wrenches (mechanical & digital) are supplied with a certificate of conformance & calibration produced at point of manufacture, as per ISO6789-1:2017.
- Additional sizes available, please see Part No. 8958 (3/4"D 160-800Nm), 8959 (1"D 240-1200Nm), 8960 (1"D 480-1500Nm).